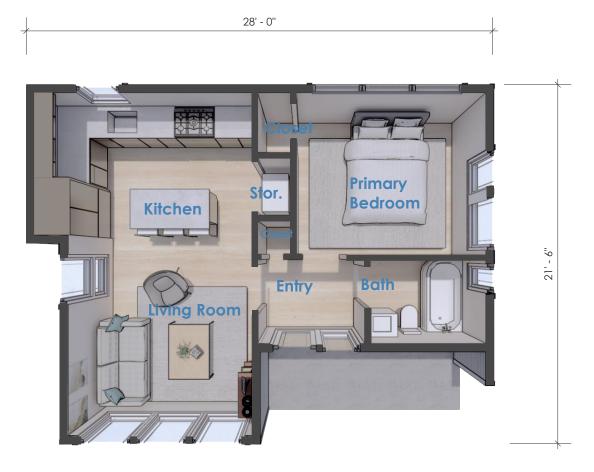

### Main Level

500 SF © COPYRIGHT TRUDEAU HOMES INTERNATIONAL THESE PLANS MAY NOT BE USED IN ANY WAY WITHOUT WRITTEN PERMISSION OF COPYRIGHT OWNER.