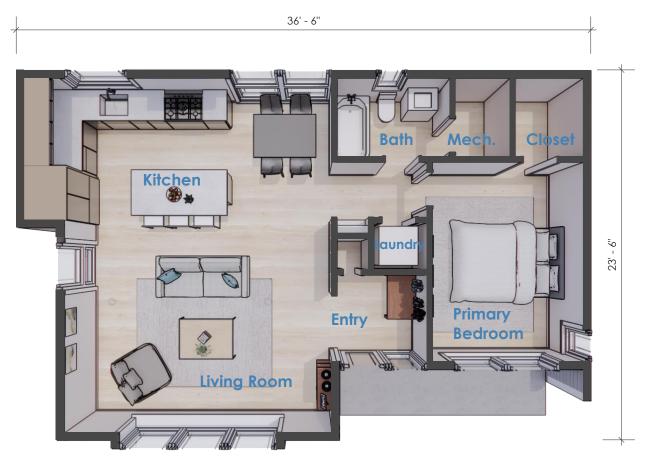

### Main Level

750 SF © COPYRIGHT TRUDEAU HOMES INTERNATIONAL THESE PLANS MAY NOT BE USED IN ANY WAY WITHOUT WRITTEN PERMISSION OF COPYRIGHT OWNER.

SCAN OR CLICK FOR WALK THROUGH

Front Elevation

Side Elevation